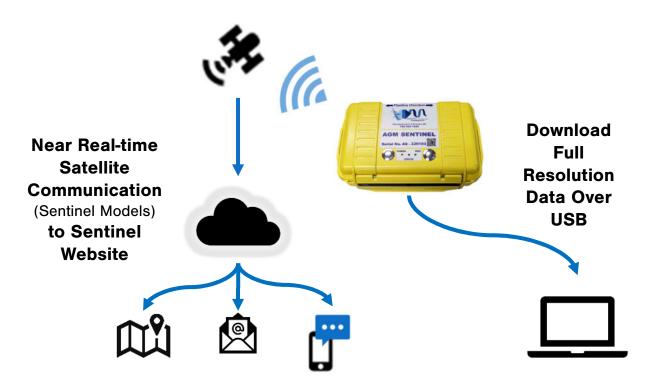

## **Sentinel**

 Reports detected passages via Satellite to text message, e-mail and Sentinel tracking website

# **Sample Live Message:**