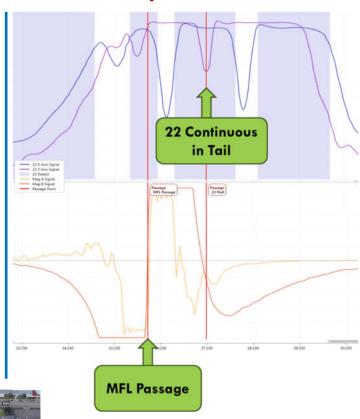

# Sample Passage in AGM Explorer software:

Live Map Now Available!

#### Detection

22 Hz Continuous Transmitter Detect Magnetic Detection - Type A Magnetic Detection - Type B

## Signal Start Time

UTC Apr. 16, 2024 17:41:22.550

Local at Site Apr. 16, 2024 11:41:22.550 (-06:00)