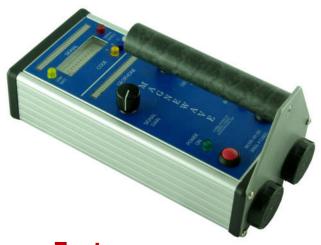

The RX-101 is a very sensitive receiver. It tracks industry standard 22Hz transmitters, including Continuous, Pulsed and A, B, or C coded signals. No need for a separate geophone, as one is built in!

## **Features:**

- Two Bright LED Bar Displays
  - 22 Hz Signal Strength
  - Geophone Signal Strength
- Analog 22 Hz Signal Meter
  - Easy null measurements
- Built in Geophone Amplifier

## **Specifications:**

- Batteries: 5x C Cell Alkaline
- Battery Life: > 360 hours
- Range: 100 feet free air (with external antenna and 4D transmitter)
- Temperature: -4°F to +130°F
  -20°C to +54°C
- Warranty: 1 Year
- Kit Weight: 18 lb (8.2 kg)
- Kit Dimensions: