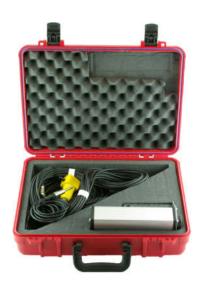

## **Kit Contents:**

- Receiver
- Long Range External Antenna

(Electronically Amplified Antenna also available)

- 50' Antenna Cable
- Geophone with 50' Cable
- 6' Vehicle Audio Cable
- Hard Case